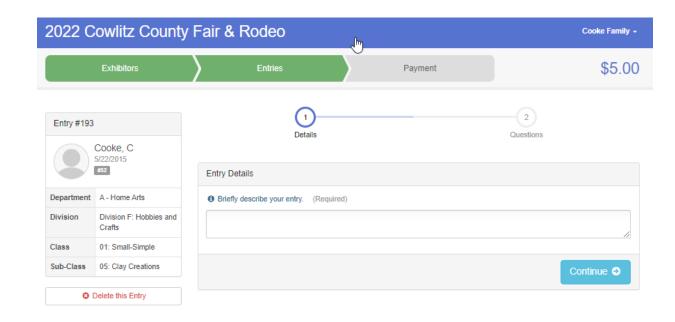

42. From this point you can: Add another entry for the person you are currently registering by clicking "Add another Entry" or you can click on "Exhibitors" to enter items for another member of your family. If you need to add another exhibitor to your family click "Register another Exhibitor". If you are completely done entering items for your entire family click the blue "Review/Complete Outstanding Records".