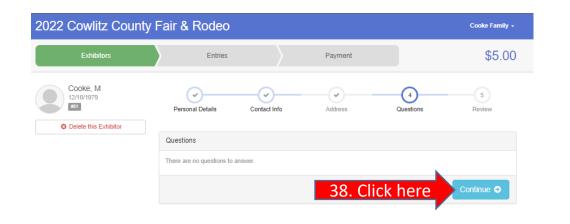

42. From this point you can: Add another entry for the person you are currently registering by clicking "Add another Entry" or you can click on "Exhibitors" to enter items for another member of your family. If you need to add another exhibitor to your family click "Register another Exhibitor". If you are completely done entering items for your entire family click the blue "Review/Complete Outstanding Records".