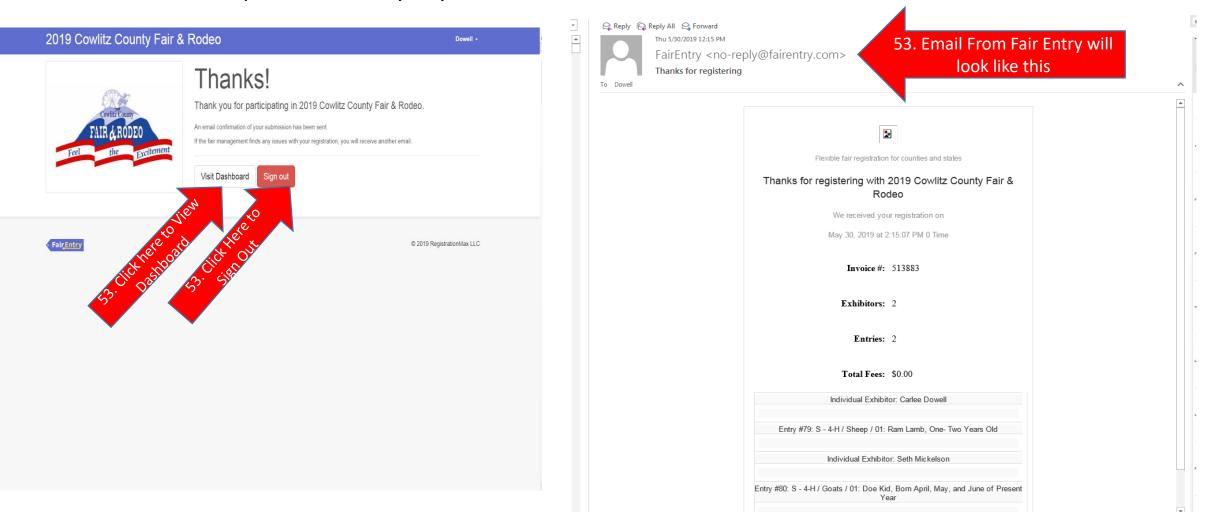

|  |

53. Once you have submitted your invoice you will see this screen on the left. You can choose to either go back to your dashboard or sign out. You will be receiving a confirmation email as stated on the screen. It will look like the email on the right.

Your Invoice will be reviewed and each entry will be looked at individually and either be approved or sent back as denied with an explanation of why to your email.



54. You will also receive an email once your invoice has been approved or denied. Once your invoice has been reviewed, you can log back in and fix an entry and/ or create a new invoice to add more entries if needed. You can also view entries in detail you have already submitted sand that are approved from your dashboard.

| ♀ Reply ♀ ♀ Reply All ♀ Forward         Thu 5/30/2019 11:18 AM         FairEntry < no-         Your registration was | reply@fairentry.com><br>as approved                                      | 2019 Cowlitz County Fair & Rodeo                                                                                               |                                                                                             |  |  |
|------------------------------------------------