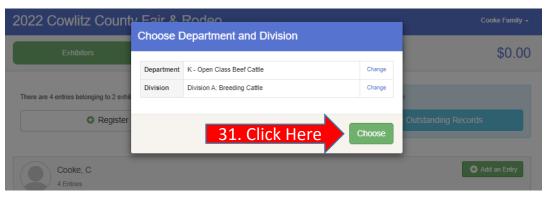

24. Now that you have selected the department and division you need to click "Choose".

| 2022 Cowlitz Count                       |            |                                |        |        | Cooke Family -                     |
|------------------------------------------|------------|--------------------------------|--------|--------|------------------------------------|
| Exhibitors                               | Choose E   | Department and Division        |        |        | \$0.00                             |
|                                          | Department | A - Home Arts                  |        | Change |                                    |
| There are 0 entries belonging to 2 exhit | Division   | Division F: Hobbies and Crafts |        | Change |                                    |
| <ul> <li>Register</li> </ul>             |            |                                | Cancel | Choose | standing Records<br>24. Click Here |
| Cooke, C<br>0 Entries                    |            |                                |        |        | Add an Entry                       |
| Cooke, M<br>0 Entries                    |            |                                |        |        | Add an Entry                       |
| FairEntry                                |            |                                |        |        | © 2022 RegistrationMax LLC         |