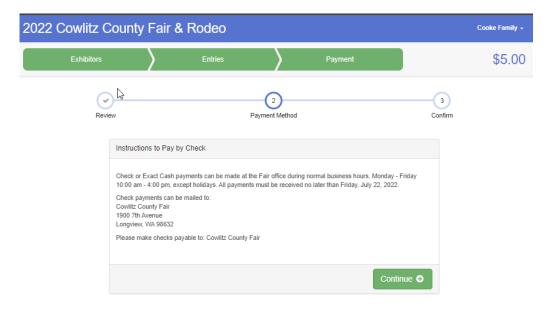

|         | What do you want to do next? |       |
|            | Cooke, C<br>5/22/2015             |           |         | For C Cooke:                 |       |
| Department | A - Home Arts                     |           |         |                              |       |
| Division   | Division F: Hobbies and<br>Crafts |           |         | Register another Exhibitor   |       |
|            | 22: Miniature Structure           |           |         |                              |       |

49. The next screen will confirm the payment amount by exhibitor. Click "Continue".



50. At this time the Fair is not taking credit card payments through Fair Entry. You will need to pay for any exhibitor fees in person at the Fair Office or by Mail. Click "Continue" move past this screen.



51. Click to agree to term

51. The last page reminds you that once you press submit you won't be able to add any more entries until the office has approved your entries. You also agree to the terms (Fair Rules) by clicking the box under the rules. There's also a reminder of your payment amount.52. If you agree to everything, click "Submit".

| Exhibitors