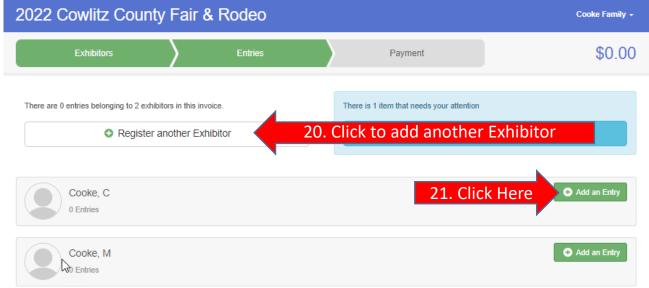

19. Confirm all the information you added is correct. If any changes need to be made click the "Edit" button. If everything looks good, click "Continue to Entries." 20. If you want to add more exhibitors to your account click "Register another Exhibitor."21. If you want to start adding entries, click "Add an Entry" next to the exhibitor you want to add entries for first.