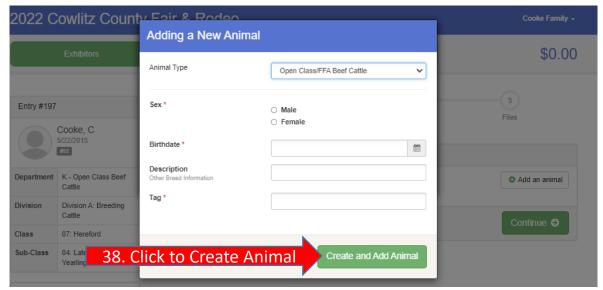

42. From this point you can: Add another entry for the person you are currently registering by clicking "Add another Entry" or you can click on "Exhibitors" to enter items for another member of your family. If you need to add another exhibitor to your family click "Register another Exhibitor". If you are completely done entering items for your entire family click the blue "Review/Complete Outstanding Records".