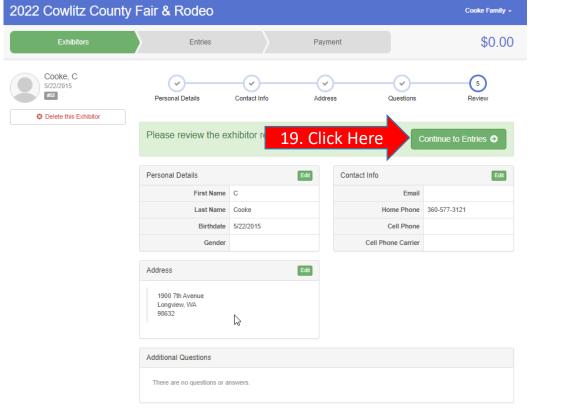

19. Confirm all the information you added is correct. If any changes need to be made click the "Edit" button. If everything looks good, click "Continue to Entries." 20. If you want to add more exhibitors to your account click "Register another Exhibitor."21. If you want to start adding entries, click "Add an Entry" next to the exhibitor you want to add entries for first.