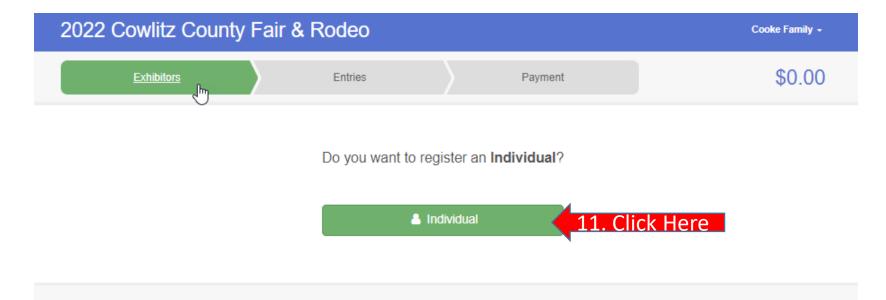

#### 10. Click Register an Exhibitor

| 2022 Cowlitz County Fa                                    | ir & Rodeo            | Cooke Family -                   |                                              |  |
|-----------------------------------------------------------|-----------------------|----------------------------------|----------------------------------------------|--|
| Exhibitors                                                | Entries               | Payment                          | \$0.00                                       |  |
| Exhibitors being registered                               |                       | Previously Registered Exhibitors |                                              |  |
| There are 0 exhibitors in the process of being registered | Register an Exhibitor | 10. Click Here                   | or in this list cannot be edited but you can |  |
|                                                           |                       |                                  |                                              |  |
| FairEntry                                                 |                       |                                  | © 2022 RegistrationMax LLC                   |  |

11. Click Individual

12. Here you will add the name of the exhibitor you wish to register for.Add exhibitor first name, last name and birthdate. If the exhibitor is in school you can also add the current grade, but it is not required to complete registration.