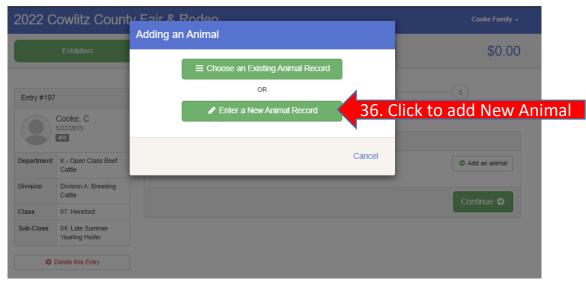

ke Family + |
|------------|--------------------------------|---------------------|--------|----------------|
| _          | Exhibitors                     | Adding a New Animal |        | \$0.00         |
|            |                                | Animal Type         | ~      | φ0.00          |
|            | Cooke, C<br>5/22/2015          |                     |        | 3<br>Files     |
| Department | K - Open Class Beef<br>Cattle  |                     | Cancel | Add an animal  |
| Division   | Division A: Breeding<br>Cattle |                     |        | Continue O     |
| Class      | 07: Hereford                   |                     |        | Continue       |

### 36. Click "Enter a New Animal Record" to add information for an animal that hasn't already been registered.



# 38. Complete the information below for your animal. Once complete click "Create and Add Animal"



39. Confirm your animal's information and click "Continue". If anything is incorrect, click "Edit Animal Details" to update.

| 2022 C     | owlitz Count                  | y Fair & Rodeo       |                                        | Cooke Family –             |
|------------|-------------------------------|----------------------|----------------------------------------|----------------------------|
|            | Exhibitors                    | Entries              | Payment                                | \$5.00                     |
|            | Cooke, C<br>5/2/2015          | Animals              | 2<br>Questions                         | 3<br>Files                 |
|