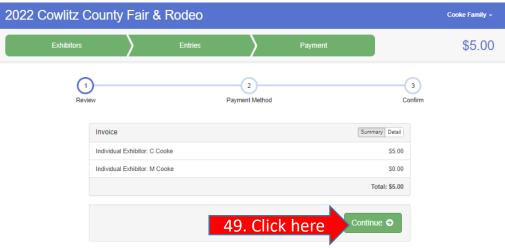

| Exhibitors                                                                                                                                                                                                                                                                                                                                                                                                                                                                                                                                                                                                                                                                                                                                                                                                                                                                                                                                                                                                                       | \$5.0                                                                                                                                                                                                                                                                                                                                                                                                                    |  |
|----------------------------------------------------------------------------------------------------------------------------------------------------------------------------------------------------------------------------------------------------------------------------------------------------------------------------------------------------------------------------------------------------------------------------------------------------------------------------------------------------------------------------------------------------------------------------------------------------------------------------------------------------------------------------------------------------------------------------------------------------------------------------------------------------------------------------------------------------------------------------------------------------------------------------------------------------------------------------------------------------------------------------------|--------------------------------------------------------------------------------------------------------------------------------------------------------------------------------------------------------------------------------------------------------------------------------------------------------------------------------------------------------------------------------------------------------------------------|--|
| Review Payment Method One last step!                                                                                                                                                                                                                                                                                                                                                                                                                                                                                                                                                                                                                                                                                                                                                                                                                                                                                                                                                                                             | 3<br>Confirm                                                                                                                                                                                                                                                                                                                                                                                                             |  |
| After you Submit                                                                                                                                                                                                                                                                                                                                                                                                                                                                                                                                                                                                                                                                                                                                                                                                                                                                                                                                                                                                                 | Payment Total                                                                                                                                                                                                                                                                                                                                                                                                            |  |
| <ul> <li>Records will be locked to editing awaiting manager approval</li> <li>Your credit card will not be charged until a manager approves the records</li> <li>If the manager does not approve all the records, the amount charged to the credit card may be less than the amount cited here.</li> </ul>                                                                                                                                                                                                                                                                                                                                                                                                                                                                                                                                                                                                                                                                                                                       | \$5.00<br>By Check                                                                                                                                                                                                                                                                                                                                                                                                       |  |
| Agree to Terms                                                                                                                                                                                                                                                                                                                                                                                                                                                                                                                                                                                                                                                                                                                                                                                                                                                                                                                                                                                                                   | Instructions to Pay by Check<br>Check or Exact Cash payments can be made at the<br>Fair office during normal business hours, Monday -<br>Friday 10:00 am - 4:00 pm, except holidays. All<br>payments must be received no later than Friday,<br>July 22, 2022.<br>Check payments can be mailed to:<br>Cowlitz County Fair<br>1900 7th Avenue<br>Longview, VNA 96632<br>Please make checks payable to: Cowlitz County Fair |  |
| <ol> <li>All departments and exhibits must be open to the public Wednesday July 27 through Saturday July 30, 2022, 12:00 p.m. to 10:00 p.m.</li> <li>The general supervision of the entire Fair, including all exhibits, entertainment and concessions, has been vested in the officers and manager by the Cowfitz County Commissioners. The management reserves the final and absolute right to alter, interpret or change these rules and regulations as may become necessary.</li> <li>The Fair Board and management reserve the right to reject any entries offered. Exhibitors shall not remove any exhibit from the Fair before Sunday after the Fair without written permission of the management. All awards, including ribbons and money, will be forfeited by exhibitors removing their entries before this time. Check with Department Superintendents for Sunday checkout times.</li> <li>Exhibitors must check department rules for number of entries allowed in each lot. Entries will be accepted on a</li> </ol> |                                                                                                                                                                                                                                                                                                                                                                                                                          |  |
| space available basis. Any exhibit not claimed within 52. Click to submit entri                                                                                                                                                                                                                                                                                                                                                                                                                                                                                                                                                                                                                                                                                                                                                                                                                                                                                                                                                  | ies Submit                                                                                                                                                                                                                                                                                                                                                                                                               |  |
| <ol> <li>Unless specifically accepted, exhibitors must in all cases be the bona-fide owner of articles or animals entered by<br/>them. Any exhibit found objectionable by the Department Superintendent and/or Fair Management may be refused.</li> <li>No awards will be given to any entry which judges deem not worthy.</li> </ol>                                                                                                                                                                                                                                                                                                                                                                                                                                                                                                                                                                                                                                                                                            |                                                                                                                                                                                                                                                                                                                                                                                                                          |  |
| 7. Exhibitors will at all times give the necessary personal attention to whatever they may have on exhibit, and at the close of the Fair must take entire charge of their property and remove same property. Each exhibitor will be solely                                                                                                                                                                                                                                                                                                                                                                                                                                                                                                                                                                                                                                                                                                                                                                                       |                                                                                                                                                                                                                                                                                                                                                                                                                          |  |