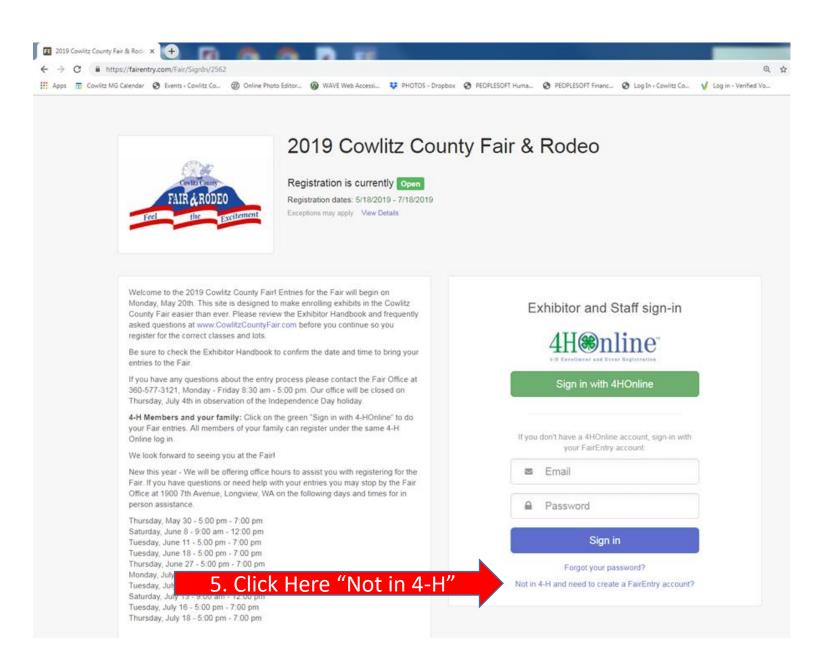

#### 5. Click "Not in 4-H Online and need to create a FairEntry exhibitor account?"

6. Type in your email address, twice.7. Click "Create Account"

#### G Back

2022 Cowlitz County Fair & Rodeo

Create a FairEntry Account With this account, you will be able to register Exhibitors and Entries for this fair.

Important! If you are a 4-H member, there is no need to create a FairEntry account. Please sign in via 4HOnline instead.